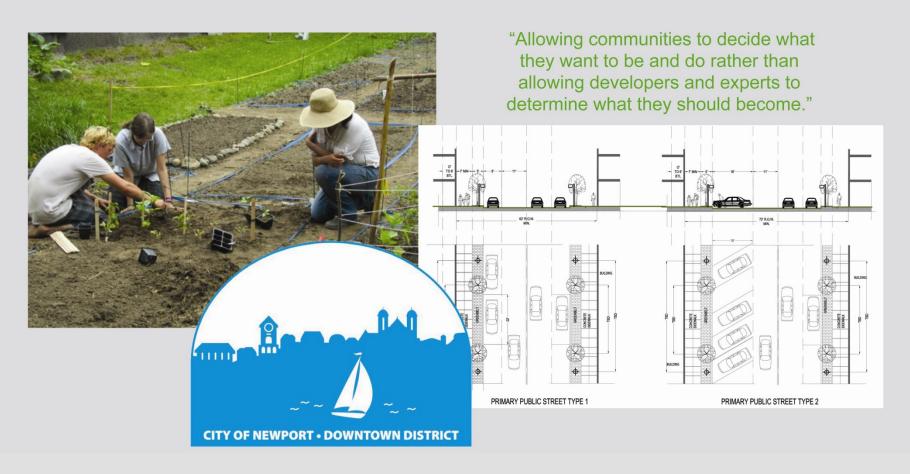

### FORM BASED CODE Could it work here?

Framework for:

Create A

- Multi-Purpose/ Multi-Use **DESTINATIONS**
- Better PEDESTRIAN EXPERIENCE
- Reinforcing HISTORIC FABRIC
- GREAT **PLACEMAKING**

MAIN

### **COMPLETE STREETS**

- •Great placemaking.
- •Increased street variety.
- •Better pedestrian experience.
- •Spur new businesses.
- Safer streets.
- •Shorter pedestrian crossing.
- Decreased vehicular speed.
- •Back-in angled parking.
- •Increased on street parking.

### COMPLETE STREET IN CONTEXT