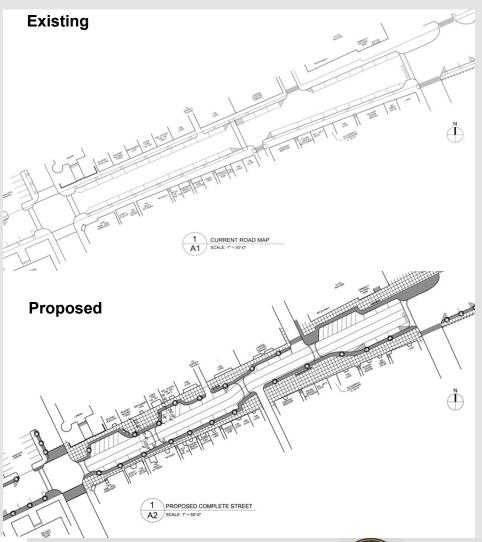

### **COMPLETE STREETS**

- •Great placemaking.
- •Increased street variety.
- •Better pedestrian experience.
- •Spur new businesses.
- Safer streets.
- •Shorter pedestrian crossing.
- Decreased vehicular speed.
- •Back-in angled parking.
- •Increased on street parking.

### COMPLETE STREET IN CONTEXT