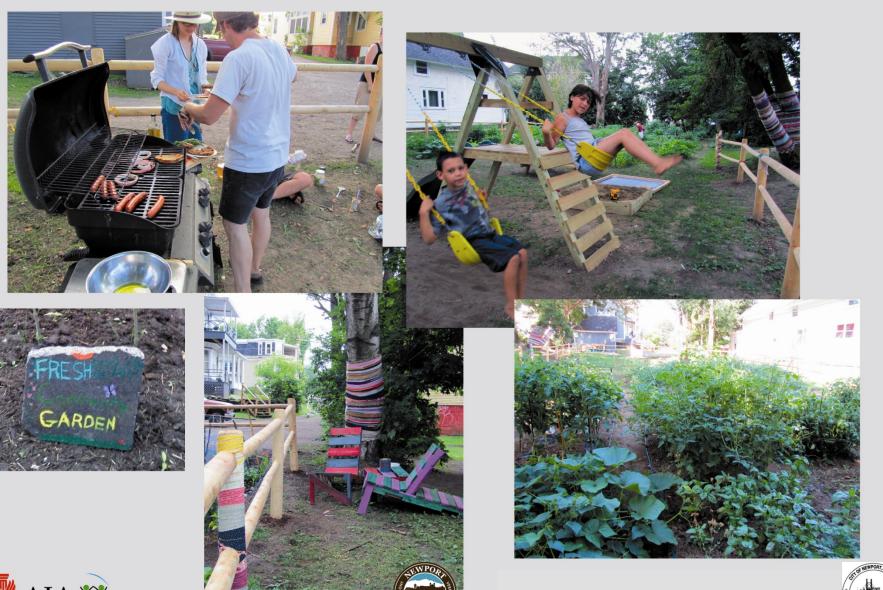

# NEIGBORHOODS AND COMMUNITY GARDENS

- •ADDRESS FOOD INSECURITY
- •INSTILL HEALTHY FOOD HABITS
- **•CHAIR & YARN BOMB**
- **•BUILD COMMUNITY!**

Newport. Fresh by Nature.

# Everything tastes better When you shorten the distance between the field and the fork.

# When you eat Local You can taste the Love