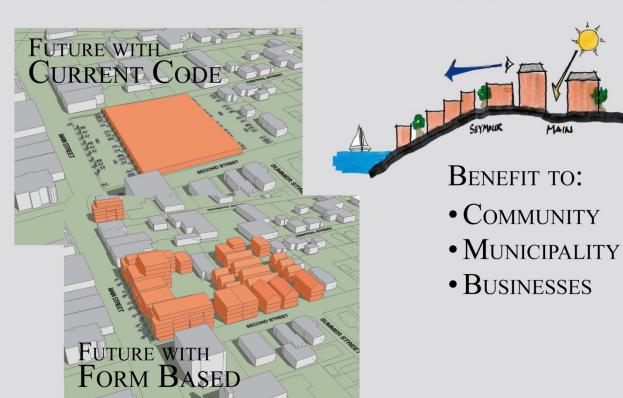

### FORM BASED CODE Could it work here?

Framework for:

Create A

- Multi-Purpose/ Multi-Use **DESTINATIONS**
- Better PEDESTRIAN EXPERIENCE
- Reinforcing HISTORIC FABRIC
- GREAT **PLACEMAKING**

MAIN

### **COMPLETE STREETS**

- •Great placemaking.
- •Increased street variety.
- •Better pedestrian experience.
- •Spur new businesses.
- Safer streets.
- •Shorter pedestrian crossing.
- Decreased vehicular speed.
- •Back-in angled parking.
- •Increased on street parking.