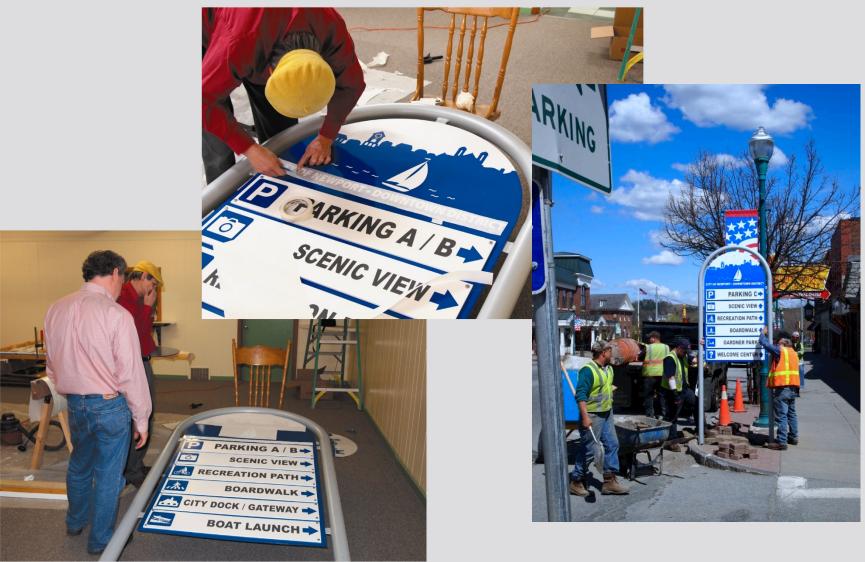

### **COMPLETE STREETS**

- •Great placemaking.
- •Increased street variety.
- •Better pedestrian experience.
- •Spur new businesses.
- Safer streets.
- •Shorter pedestrian crossing.
- Decreased vehicular speed.
- •Back-in angled parking.
- •Increased on street parking.

### COMPLETE STREET IN CONTEXT