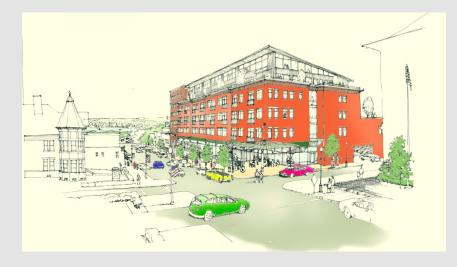

### FORM BASED CODE Could it work here?

Framework for:

Create A

- Multi-Purpose/ Multi-Use **DESTINATIONS**
- Better PEDESTRIAN EXPERIENCE
- Reinforcing HISTORIC FABRIC
- GREAT **PLACEMAKING**

MAIN

### **COMPLETE STREETS**

- •Great placemaking.
- •Increased street variety.
- •Better pedestrian experience.
- •Spur new businesses.
- Safer streets.
- •Shorter pedestrian crossing.
- Decreased vehicular speed.
- •Back-in angled parking.
- •Increased on street parking.

### COMPLETE STREET IN CONTEXT